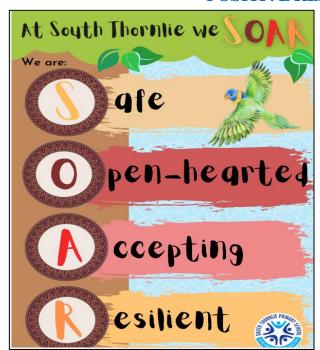

### 5.0.A.R

In term one we discuss and develop students' individual successes. Over the next two weeks students will be looking at how to use positive thoughts to make positive actions and help others to find solutions.