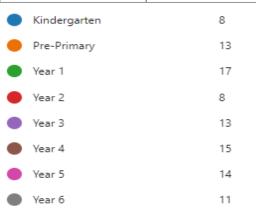

## South Thornlie Primary School Parent Survey Results 2024

## In 2024 we had 100 people take part in our parent survey.

## **Question overview**

| Category     | Year level             |
|--------------|------------------------|
| Mandatory    | No                     |
| Туре         | Extended text response |
| Answered     | 99                     |
| Not answered | 1                      |





## **School Ratings**

| Teachers at this school expect my child to do their best.                         | 5.5  | 70<br>60<br>50<br>40<br>30<br>20<br>10<br>0 1 2 3 4 5 6 |
|-----------------------------------------------------------------------------------|------|---------------------------------------------------------|
| Teachers at this school provide my child with useful feedback about their school. | 4.46 | 70<br>60<br>50<br>40<br>30<br>20<br>10<br>0 1 2 3 4 5   |
| Teachers at this school treat students fairly.                                    | 4.48 | 70<br>60<br>50<br>40<br>30<br>20<br>10<br>0 1 2 3 4 5   |
| This school is well maintained.                                                   | 4.42 | 70<br>60<br>50<br>40<br>30<br>20<br>10<br>0 1 2 3 4 5   |

| My child feels