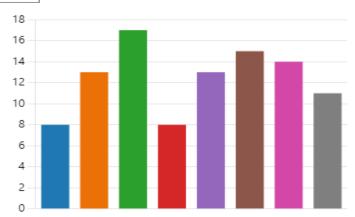

## South Thornlie Primary School Parent Survey Results 2024

## In 2024 we had 100 people take part in our parent survey.

## **Question overview**

| Category     | Year level             |
|--------------|------------------------|
| Mandatory    | No                     |
| Туре         | Extended text response |
| Answered     | 99                     |
| Not answered | 1                      |





## **School Ratings**

| Teachers at this school expect my child to do their best.                         | 5.5  | 70<br>60<br>50<br>40<br>30<br>20<br>10<br>0 1 2 3 4 5 6 |
|-----------------------------------------------------------------------------------|------|---------------------------------------------------------|
| Teachers at this school provide my child with useful feedback about their school. | 4.46 | 70<br>60<br>50<br>40<br>30<br>20<br>10<br>0 1 2 3 4 5   |
| Teachers at this school treat students fairly.                                    | 4.48 | 70<br>60<br>50<br>40<br>30<br>20<br>10<br>0 1 2 3 4 5   |
| This school is well maintained.                                                   | 4.42 | 70<br>60<br>50<br>40<br>30<br>20<br>10<br>0 1 2 3 4 5   |

| My child feels sa